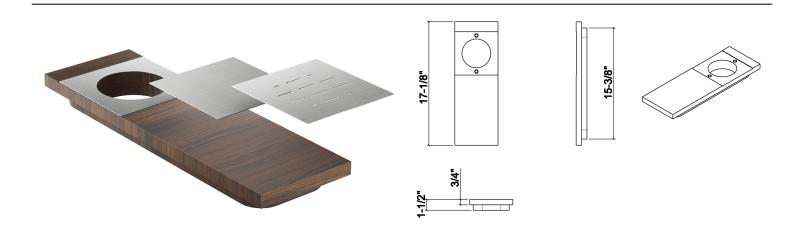

## **Specifications**

Model 210069

**Collection** Presentation board

Compatible bowl dimension (front-

to-back)

Overall dimensions  $6" \times 17" \times 11/2"$ 